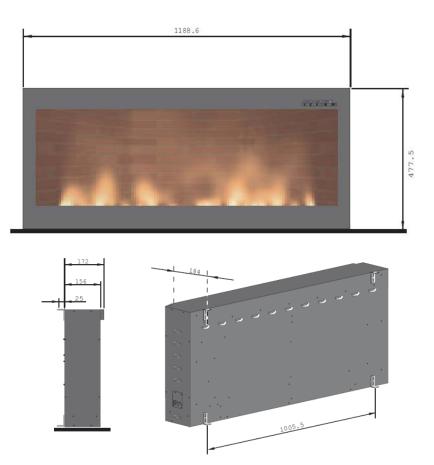

## SPARES MANUAL ISSUE 1 JUNE 2016 COMPILED BY JOHN T WILKINSON

## **VEGA LED**



VEGA LED



## **VEGA LED**



ISSUE 1 - JUNE 2016

## **VEGA LED**

- TERMINAL BRACKET ASSEMBLY 1. SP04/18636/0 2. SP03/22274/0 LED LOG DRIVER PCB 3. SP04/18679/0 PCB BOARD ASSEMBLY 4. SP03/21056/0 ON/OFF SWITCH 5. SP03/21612/0 INRUSH SWITCH SP04/18627/0 GEARED MOTOR ASSEMBLY 6. 7. SP04/18629/0 FUEL BED ASSEMBLY SP01/66389/0 FRONT GLASS UNBRANDED 8a SP81/66389/0 FRONT GLASS PRINTED FABER 8b 9 SP03/21929/0 ROTISSERIE 10 SP01/66384/0 INNER GLASS 11 SP21/66743/0 REFLECTOR
- 12 SP01/70520/0 LED DRIVER
- 13 SP02/62112/0 LED BOARD