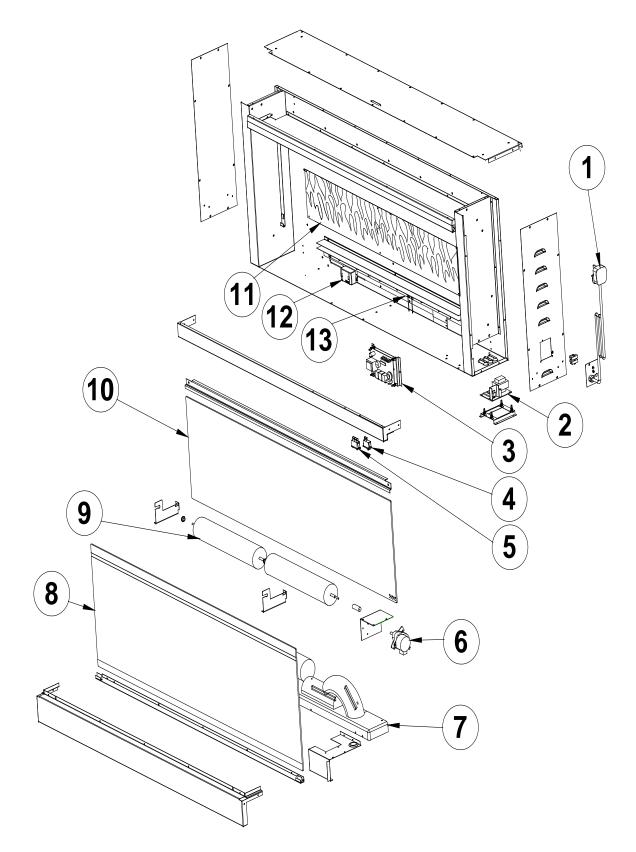

## **VEGA LED**

- TERMINAL BRACKET ASSEMBLY 1. SP04/18636/0 2. SP03/22274/0 LED LOG DRIVER PCB 3. SP04/18679/0 PCB BOARD ASSEMBLY 4. SP03/21056/0 ON/OFF SWITCH 5. SP03/21612/0 INRUSH SWITCH SP04/18627/0 GEARED MOTOR ASSEMBLY 6. 7. SP04/18629/0 FUEL BED ASSEMBLY SP01/66389/0 FRONT GLASS UNBRANDED 8a SP81/66389/0 FRONT GLASS PRINTED FABER 8b 9 SP03/21929/0 ROTISSERIE 10 SP01/66384/0 INNER GLASS 11 SP21/66743/0 REFLECTOR
- 12 SP01/70520/0 LED DRIVER
- 13 SP02/62112/0 LED BOARD