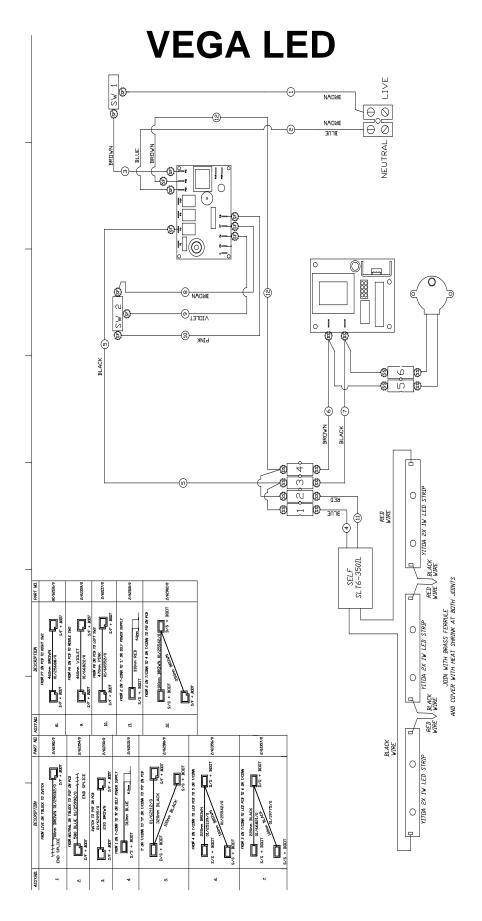

## SPARES MANUAL ISSUE 1 JUNE 2016 COMPILED BY JOHN T WILKINSON

## **VEGA LED**



VEGA LED



## **VEGA LED**



ISSUE 1 - JUNE 2016

## **VEGA LED**

- TERMINAL BRACKET ASSEMBLY 1. SP04/18636/0 2. SP03/22274/0 LED LOG DRIVER PCB 3. SP04/18679/0 PCB BOARD ASSEMBLY 4. SP03/21056/0 ON/OFF SWITCH 5. SP03/21612/0 INRUSH SWITCH SP04/18627/0 GEARED MOTOR ASSEMBLY 6. 7. SP04/18629/0 FUEL BED ASSEMBLY SP01/66389/0 FRONT GLASS UNBRANDED 8a SP81/66389/0 FRONT GLASS PRINTED FABER 8b 9 SP03/21929/0 ROTISSERIE 10 SP01/66384/0 INNER GLASS 11 SP21/66743/0 REFLECTOR
- 12 SP01/70520/0 LED DRIVER
- 13 SP02/62112/0 LED BOARD